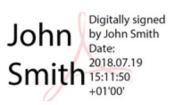

Please note that we cannot proceed until this issue has been resolved.

Note that the form should be manually signed or contain valid e-signatures (an electronic version of a signature that can be uniquely identified and linked to the signatory, as shown in the example below). Typed names are not considered valid e-signatures. Please do not sign on behalf of other authors.