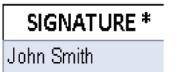

Please note that we cannot proceed until this issue has been resolved.

Note that the form should be manually signed or contain valid e-signatures (an electronic version of a signature that can be uniquely identified and linked to the signatory, as shown in the example below). Typed names are not considered valid e-signatures. Please do not sign on behalf of other authors.