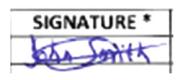

Please note that we cannot proceed until this issue has been resolved.

Note that the form should be manually signed or contain valid e-signatures (an electronic version of a signature that can be uniquely identified and linked to the signatory, as shown in the example below). Typed names are not considered valid e-signatures. Please do not sign on behalf of other authors.